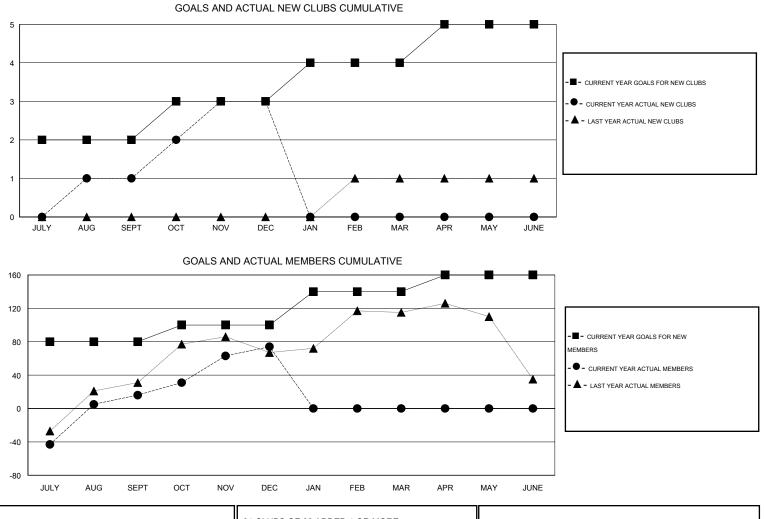

## LOCATION INDIA

Clubs Members RESULTS FOR 2015-2016 RESULTS FOR 2015-2016 NEW CLUB NEW CLUBS DROPPED NET NEW MEMBER CHARTER AND DROPPED NET QUARTER QUARTER GOAL CLUBS GAIN/LOSS GOAL NEW MEMBERS MEMBERS GAIN/LOSS ADDED 2 1 2 -1 80 110 94 16 JULY/AUG/SEPT JULY/AUG/SEPT 2 20 92 34 58 1 1 1 OCT/NOV/DEC OCT/NOV/DEC 0 0 0 40 0 0 0 1 JAN/FEB/MAR JAN/FEB/MAR 0 0 0 20 0 0 0 1 APR/MAY/JUNE APR/MAY/JUNE